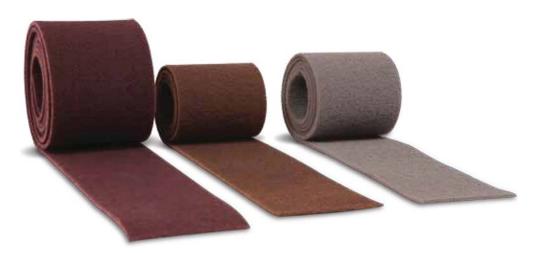

# **NONWOVEN ROLLS**

## **Nonwoven Rolls**

CUMI offers wide range of nonwoven abrasive rolls for free sanding as well as use machine sanding operations. Made from premium quality Nylon fiber and coated with high performance synthetic abrasives and water proof resin bond, these products do not load / clog and can be used for both wet / dry applications.