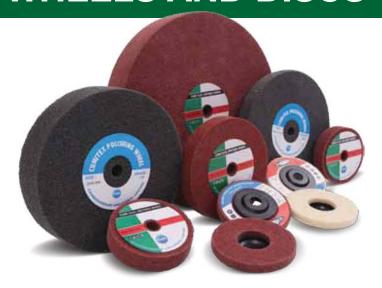

# WHEELS AND DISCS

## **Wheels & Discs**

CUMI offers different types of nonwoven abrasive wheels and discs for machine assisted sanding operations. Made from premium quality Nylon fiber and coated with high performance synthetic abrasives and water proof resin bond, these products do not load / clog and can be used for both wet and dry applications.